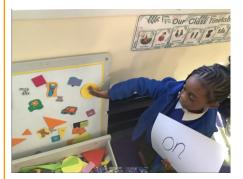

# Nursery and Reception

Learning is fun We have been learning all about Transport

We used Lego blocks to build different vehicles. Look at our Police Helicopter and Train

We used our phonics to sound out words like b-u-s and v-a-n In Maths we learned when to use on, under, above and be-