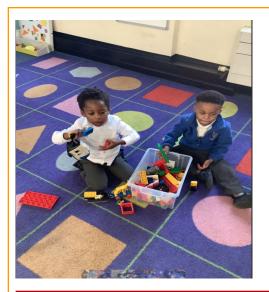

# Nursery and Reception

Learning is fun We have been learning all about Transport

We used Lego blocks to build different vehicles. Look at our Police Helicopter and Train

We used our phonics to sound out words like b-u-s and v-a-n In Maths we learned when to use on, under, above and be-