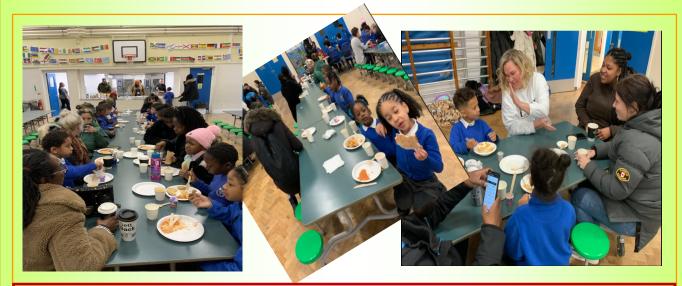

## **Big Breakfast**

We were so pleased to see so many of our parents and children at the Big Breakfast on Thursday morning

The Staff cooked up a storm. We had a healthy start to the day. We enjoyed a hearty breakfast