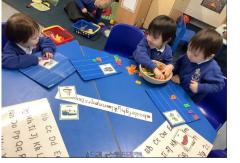

# Nursery and Reception

Learning is fun We have been learning all about Transport

We used Lego blocks to build different vehicles. Look at our Police Helicopter and Train

We used our phonics to sound out words like b-u-s and v-a-n In Maths we learned when to use on, under, above and be-