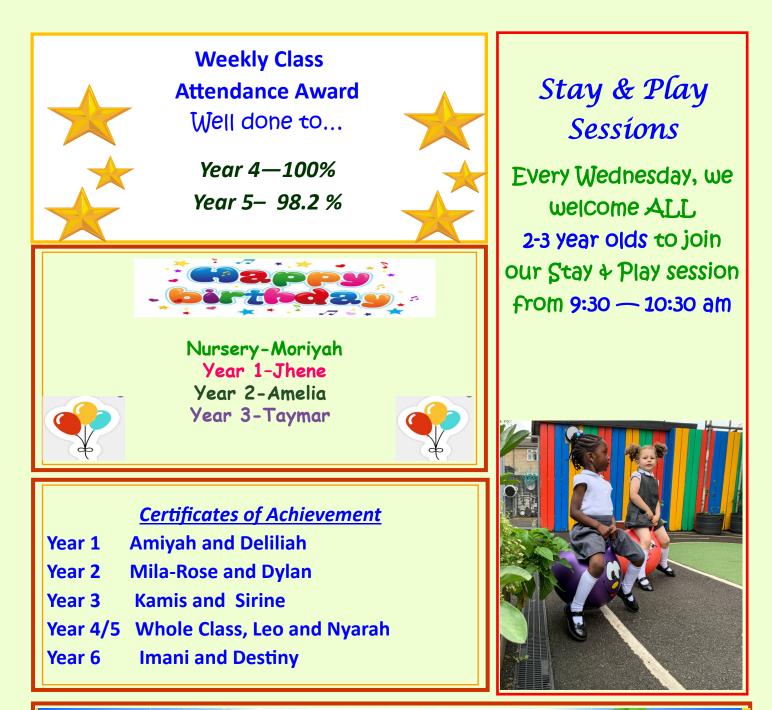

ers

NO LEGGINGS NO LOGOS ON JOGGING BOTTOMS

Directschoolwear.co.uk

After School Clubs Mondays EYFS to Year 2 -Phonics Drama /ears 3 to 6—Science Inventors Tuesdays EYFS to Year 2 Life Skills Years 3 to 6—Homework Wednesday All Year Groups - Arts and Crafts Years 3 to 6—Steel Pans **Thursdays** EYFS to Year 6 - Music Year 5 and 6 - Drama Friday Whole School 6 -Multi- Sports

## **Big Breakfast**

We were so pleased to see so many of our parents and children at the Big Breakfast on Thursday morning



The Staff cooked up a storm. We had a healthy start to the day. We enjoyed a hearty breakfast



## Thank You Universal Board Games

We had a wonderful time playing boardgames with our parents and friends

All information about our school can be found on www.st-johnjerusalem.hackney.sch.uk





**Dates for your Diary Tuesday 26th November** Panto- Dick Whittington and his Cat Wednesday 4th December **Parent Teacher Meetings Thursday 11th December** Drama Club Presentation 10-11am Friday 13th December Christmas Fair 3.30-5.30pm Wednesday 18th December **Christmas Lunch, Christmas Jumper Day and Santas Grotto Thursday 19th December Christmas Nativity Service** Friday 20th December End of Term School Finishes 1.30pm



# Lunch Menu for week beginning 25th November 2024

| Week 3     | Monday                                                            | Tuesday                | Wednesday                           | Thursday                                                  | Friday                                              |
|------------|----------------------------------------