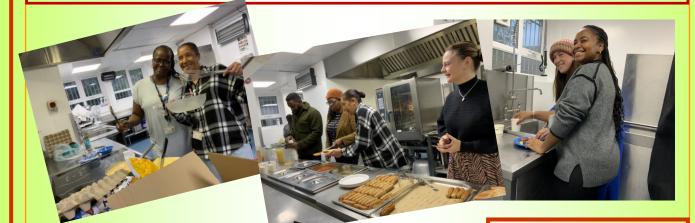

## **Big Breakfast**

We were so pleased to see so many of our parents and children at the Big Breakfast on Thursday morning

The Staff cooked up a storm. We had a healthy start to the day. We enjoyed a hearty breakfast