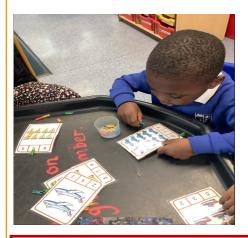

# Nursery and Reception

Learning is fun We have been learning all about Transport

We used Lego blocks to build different vehicles. Look at our Police Helicopter and Train

We used our phonics to sound out words like b-u-s and v-a-n In Maths we learned when to use on, under, above and be-