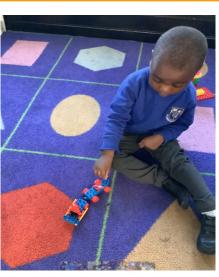

# Nursery and Reception

Learning is fun We have been learning all about Transport

We used Lego blocks to build different vehicles. Look at our Police Helicopter and Train

We used our phonics to sound out words like b-u-s and v-a-n In Maths we learned when to use on, under, above and be-